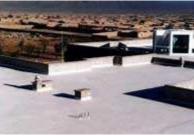

Typical Concrete Flat Roof Application of the Thermo-Shield® Roof Coat. 56 new Customs Buildings for the Dubai Car Export Zone; Thermo-Shield® Roof Coat waterproofing and insulating.

Dubal Training Workshop – asbestos roof coated with Thermo-Shield® Roof Coat