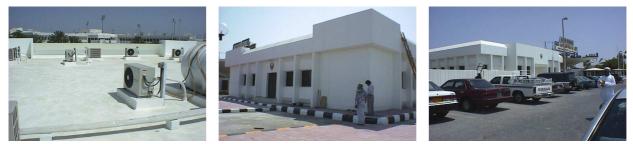

Al Rahba New Medical Center Administration Building; Thermo-Shield® Roof Coat as insulation and waterproofing – Abu Dhabi

Sheikh Zayed Bin Sultan II Grand Mosque, Abu Dhabi. Thermo-Shield® on mechanical tunnels.

Dr Mohammed Asoomi's Villa in Mirdif, Dubai; Thermo-Shield® Exterior Wall Coating (including boundary wall).

UAE Gen. Directorate of Police Control Building, Abu Dhabi, Thermo-Shield® waterproofing and insulating roof and walls.