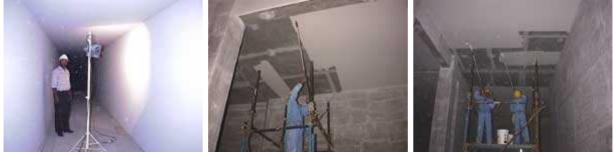

Al Rahba New Medical Center Administration Building; Thermo-Shield® Roof Coat as insulation and waterproofing – Abu Dhabi

Sheikh Zayed Bin Sultan II Grand Mosque, Abu Dhabi. Thermo-Shield® on mechanical tunnels.