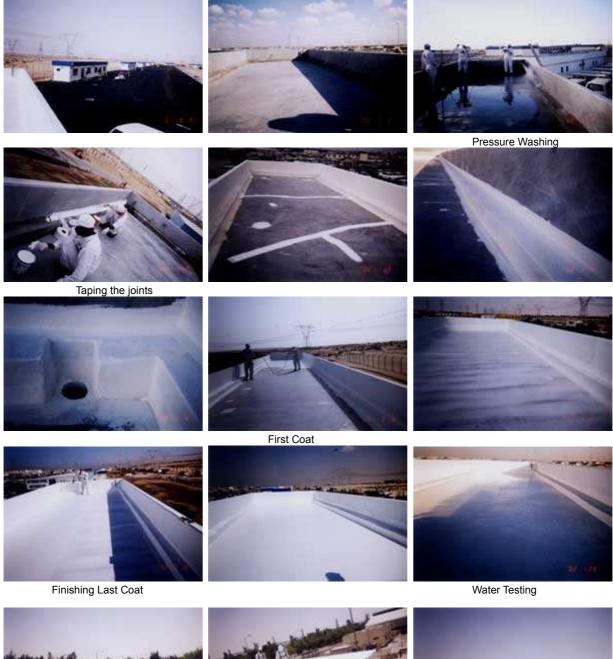

Typical Concrete Flat Roof Application of the Thermo-Shield® Roof Coat. 56 new Customs Buildings for the Dubai Car Export Zone; Thermo-Shield® Roof Coat waterproofing and insulating.

Dubal Training Workshop – asbestos roof coated with Thermo-Shield® Roof Coat