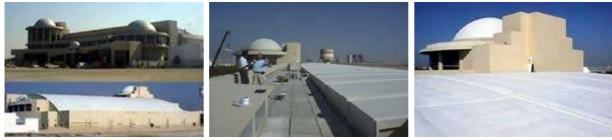

Al Rahba New Medical Center Administration Building; Thermo-Shield® Roof Coat as insulation and waterproofing – Abu Dhabi

Sheikh Zayed Bin Sultan II Grand Mosque, Abu Dhabi. Thermo-Shield® on mechanical tunnels.