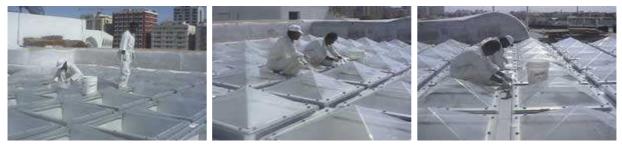

Typical Concrete Flat Roof Application of the Thermo-Shield® Roof Coat. 56 new Customs Buildings for the Dubai Car Export Zone; Thermo-Shield® Roof Coat waterproofing and insulating.

Dubal Training Workshop – asbestos roof coated with Thermo-Shield® Roof Coat