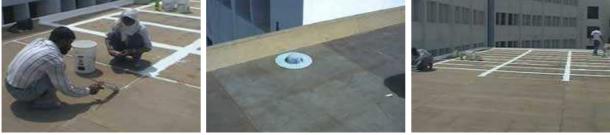

Typical Concrete Flat Roof Application of the Thermo-Shield® Roof Coat. 56 new Customs Buildings for the Dubai Car Export Zone; Thermo-Shield® Roof Coat waterproofing and insulating.

Dubal Training Workshop – asbestos roof coated with Thermo-Shield® Roof Coat